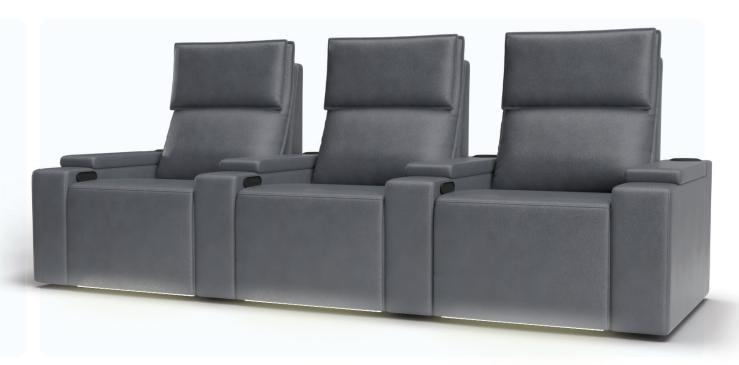

## MAYA LOUNGE

## UPHOLSTERY OPTIONS

STOCKED IN:

MOLLY FABRIC (NAVY)

| FEATURES & BENEFITS    |                                                                                 |                                                                                                                                                                                                                                                                                                                          |
|------------------------|---------------------------------------------------------------------------------|--------------------------------------------------------------------------------------------------------------------------------------------------------------------------------------------------------------------------------------------------------------------------------------------------------------------------|
| FRAME                  | FSC certified Pine and<br>Plywood frame                                         | A sturdy frame constructed with sustainably sourced timber provides a solid and long-lasting base to the suite                                                                                                                                                                                                           |
| FOUNDATION             | Heavy gauge steel<br>Zig Zag springs                                            | The foundation delivers long-lasting support & the first layer of comfort                                                                                                                                                                                                                                                |
| FOAM                   | Foam & fibre                                                                    | The high-density layered foam offers exceptional support, while the luxurious top layer of fibre adds an extra dimension of indulgent comfort                                                                                                                                                                            |
| UPHOLSTERY             | Stocked in Molly fabric                                                         | Stocked in Navy coloured Molly fabric                                                                                                                                                                                                                                                                                    |
| MECHANISM              | Tested up to 150kgs at 25,000 cycles                                            | This robust recliner mechanism boasts an impressive 150kg weight-loading capacity (30kg higher than standard mechanisms), ensuring reliable performance for years to come                                                                                                                                                |
| BLUETOOTH<br>AUDIO¹    | Built-in Bluetooth sound<br>system with subwoofer and<br>speakers in every seat | Enjoy your movies, music and games with high quality sound from behind the armrests on every seat. Simply connect via Bluetooth from your television, smartphone or tablet to enjoy. Control the audio levels with bass, treble and vibration adjustment dials in the armrest of each seat. 10W Speakers / 30W Subwoofer |
| IMMERSIVE<br>VIBRATION | Seat-shaking bass<br>enhances movies and<br>music                               | An oscillating module connected to the springs in the seat base pulses & vibrates with the bass of your chosen audio source to immersive you further into the cinematic experience                                                                                                                                       |
| DUAL<br>POWERED        | Powered headrest and recline                                                    | Elevate your comfort level with recliners and headrests that adjust effortlessly at the touch of a button, offering the ultimate in customized comfort! Power headrests provide additional head and neck support when in the reclined position so you can focus on what's in front of you, rather than the ceiling!      |
| USB<br>OUTLETS         | USB ports located in the hand controller                                        | Convenient device charging at your fingertips eliminates the need to search for an outlet. Charge smartphones, tablets, and other small gadgets while comfortably seated. USB ports located in the recliner control panels on the ends of the seats                                                                      |

## MEASUREMENTS 3 SEATER ARMCHAIR RAF CHAIR DEPTH & HEIGHT 1100 1100 1100 1100

scan QR code to view this product on synargy.com

<sup>&</sup>lt;sup>1</sup>Maximum 5 connected seats per audio source. Consult your AV specialist on how this product can fit into your existing home theatre setup